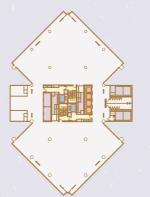

## Floor 32 High Rise

1,778 SQ M

#### 744 SQ M

- Office Space
- Core Areas
- Passenger Lifts
- Goods Lift / Fire Lift
- Balcony

# Floor 40 High Rise

North Tower

N