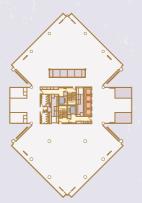

# Spaceplan 1

Typical plan of approx. 2,100 sq m Occupancy capacity of more than 200 employees per floor

 $\mathcal{O}_{\mathcal{O}}^{\mathcal{O}}$ 

 $\hat{\mathbf{c}}$ 

Typical plan of approx. 2,100 sq m Occupancy capacity of more than 200 employees per floor