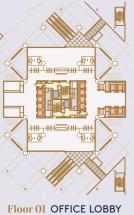

w Rise**

1,315 SQ M

# Floor 06 Low Rise

1,997 SQ M



Balcony

#### **Floor 07 Low Rise**

2,000 SQ M

2,137 SQ M



- Goods Lift / Fire Lift
- Balcony

# Floor 10 Low Rise

#### Floor 26 Mid Rise

2,132 SQ M

2,080 SQ M



# Floor 28 Mid Rise

## Floor 30 High Rise

1,952 SQ M

1,869 SQ M



Balcony

# Floor 31 High Rise



## Floor 32 High Rise

1,778 SQ M

#### 744 SQ M





- Office Space
- Core Areas
- Passenger Lifts
- Goods Lift / Fire Lift
- Balcony

# Floor 40 High Rise

North Tower

N



# Spaceplan 1

Typical plan of approx. 2,100 sq m Occupancy capacity of more than 200 employees per floor



 $\mathcal{O}_{\mathcal{O}}^{\mathcal{O}}$ 

 $\hat{\mathbf{c}}$ 



Typical plan of approx. 2,100 sq m Occupancy capacity of more than 200 employees per floor





Floor 00

T

ГI

F







Floor 10 2,137 SQ M



Floor 20 2,134 SQ M



Floor 21 2,134 SQ M



Floor 12 2,136 SQ M



Floor 22 2,134 SQ M



E.

Floor 13 2,135 SQ M



Floor 23 2,162 SQ M



Floor 14 2,136 SQ M



Floor 24 TECHNICAL 2,162 SQ M



Floor 25 AMENITY 2,126 SQ M

Floor 30 1,952 SQ M



Floor 31 1,869 SQ M



Floor 32 1,778 SQ M



Floor 33 1,610 SQ M



Floor 34 1,535 SQ M

E ТÚ F 

Floor 35 1,483 SQ M







Floor 40 744 SQ M

Floor 42 TECHNICAL









Floor 02 SERVICES 1,148 SQ M Floor 03 SERVICES 1,089 SQ M Floor 04 SERVICES 1,683 SQ M

F La.

Floor 16 2,164 SQ M

E

La

















Floor 26 2,132 SQ M



Floor 07 2,000 SQ M



Floor 17 2,164 SQ M



Floor 27 2,170 SQ M



Floor 08 2,137 SQ M



Floor 18 2,164 SQ M



Floor 28 2,080 SQ M



Floor 09 2,137 SQ M



Floor 19 2,162 SQ M



Fl