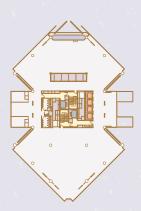

# Floor 10 Low Rise

#### 744 SQ M

- Office Space
- Core Areas
- Passenger Lifts
- Goods Lift / Fire Lift
- Balcony

# Floor 40 High Rise

North Tower

N