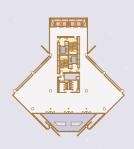

# Floor 10 Low Rise

#### Floor 26 Mid Rise

2,132 SQ M

2,080 SQ M

# Floor 28 Mid Rise