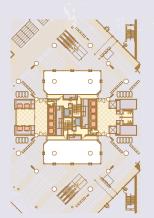

## **Ground Floor Low Rise**

1,315 SQ M

# Floor 06 Low Rise

1,997 SQ M



Balcony

#### **Floor 07 Low Rise**

2,000 SQ M

2,137 SQ M



- Goods Lift / Fire Lift
- Balcony

# Floor 10 Low Rise

#### Floor 26 Mid Rise

2,132 SQ M

2,080 SQ M



# Floor 28 Mid Rise

## Floor 30 High Rise

1,952 SQ M

1,869 SQ M



Balcony

# Floor 31 High Rise



## Floor 32 High Rise

1,778 SQ M

#### 744 SQ M





- Office Space
- Core Areas
- Passenger Lifts
- Goods Lift / Fire Lift
- Balcony

# Floor 40 High Rise

North Tower

N



# Spaceplan 1

Typical plan of approx. 2,100 sq m Occupancy capacity of more than 200 employees per floor



 $\mathcal{O}_{\mathcal{O}}^{\mathcal{O}}$ 

 $\hat{\mathbf{c}}$ 



Typical plan of approx. 2,100 sq m Occupancy capacity of more than 200 employees per floor





Floor 00

T

ГI

F







Floor 10 2,137 SQ M



Floor 20 2,134 SQ M



Floor 21 2,134 SQ M



Floor 12 2,136 SQ M



Floor 22 2,134 SQ M



E.

Floor 13 2,135 SQ M



Floor 23 2,162 SQ M



Floor 14 2,136 SQ M



Floor 24 TECHNICAL 2,162 SQ M



Floor 25 AMENITY 2,126 SQ M

Floor 30 1,952 SQ M



Floor 31 1,869 SQ M



Floor 32 1,778 SQ M



Floor 33 1,610 SQ M



Floor 34 1,535 SQ M

E ТÚ F 

Floor 35 1,483 SQ M







Floor 40 744 SQ M

Floor 42 TECHNICAL









Floor 02 SERVICES 1,148 SQ M Floor 03 SERVICES 1,089 SQ M Floor 04 SERVICES 1,683 SQ M

F La.

Floor 16 2,164 SQ M

E

La

















Floor 26 2,132 SQ M



Floor 07 2,000 SQ M



Floor 17 2,164 SQ M



Floor 27 2,170 SQ M



Floor 08 2,137 SQ M



Floor 18 2,164 SQ M



Floor 28 2,080 SQ M



Floor 09 2,137 SQ M



Flo