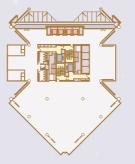

ise



## Floor 32 High Rise

1,778 SQ M

#### 744 SQ M





- Office Space
- Core Areas
- Passenger Lifts
- Goods Lift / Fire Lift
- Balcony

# Floor 40 High Rise

North Tower

N



# Spaceplan 1

Typical plan of approx. 2,100 sq m Occupancy capacity of more than 200 employees per floor



 $\mathcal{O}_{\mathcal{O}}^{\mathcal{O}}$ 

 $\hat{\mathbf{c}}$ 



Typical plan of approx. 2,100 sq m Occupancy capacity of more than 200 employees per floor





Floor 00

T

ГI

F







Floor 10 2,137 SQ M



Floor 20 2,134 SQ M



Floor 21 2,134 SQ M



Floor 12 2,136 SQ M



Floor 22 2,134 SQ M



E.

Floor 13 2,135 SQ M



Floor 23 2,162 SQ M



Floor 14 2,136 SQ M



Floor 24 TECHNICAL 2,162 SQ M



Floor 25 AMENITY 2,126 SQ M

Floor 30 1,952 SQ M



Floor 31 1,869 SQ M



Floor 32 1,778 SQ M



Floor 33 1,610 SQ M



Floor 34 1,535 SQ M

E ТÚ F 

Floor 35 1,483 SQ M







Floor 40 744 SQ M

Floor 42 TECHNICAL









Floor 02 SERVICES 1,148 SQ M Floor 03 SERVICES 1,089 SQ M Floor 04 SERVICES 1,683 SQ M

F La.

Floor 16 2,164 SQ M

E

La

















Floor 26 2,132 SQ M



Floor 07 2,000 SQ M



Floor 17 2,164 SQ M



Floor 27 2,170 SQ M



Floor 08 2,137 SQ M



Floor 18 2,164 SQ M



Floor 28 2,080 SQ M



Floor 09 2,137 SQ M



Floor 19 2,162 SQ M



Floor 29 2,015 SQ M

Floor 36 1,033 SQ M



Floor 37 1,023 SQ M



Floor 38 946 SQ M



Floor 39 862 SQ M

Please get in touch for the latest exciting opportunities at Atrio.

#### QBO

Calle 93A No. 13-24, Piso 7, Bogota Colombia

Tel: 748 05 05 Email: info@atrio.com.co atrio.com.co

None of the elements contained in this