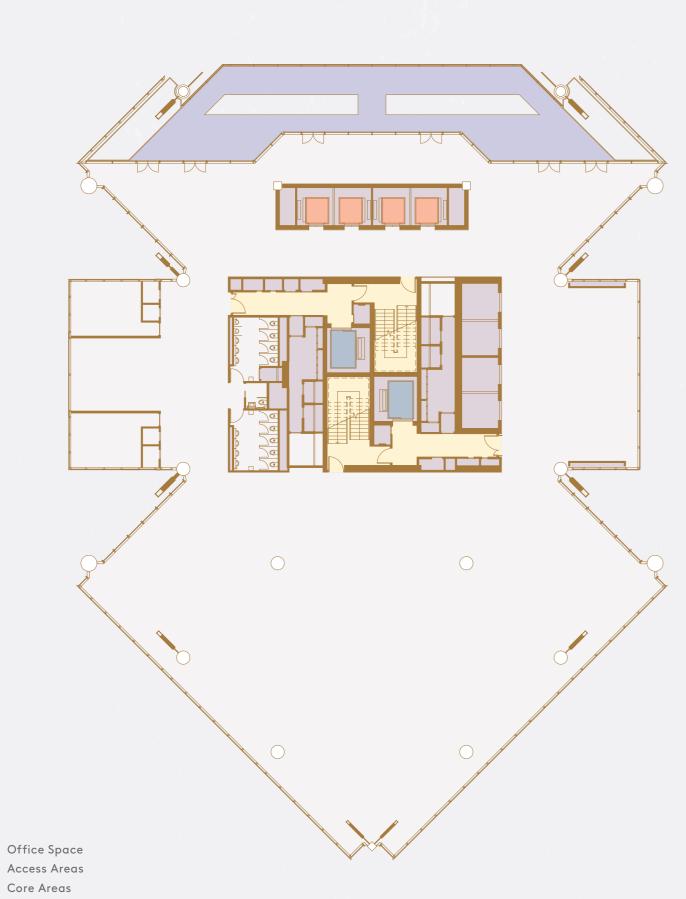

3 2,162 sq m   Office Floor 21 2,134 sq m   Office Floor 19 2,162 sq m   Office Floor 12 2,134 sq m   Office Floor 19 2,162 sq m   Office Floor 19 2,162 sq m   Office Floor 19 2,162 sq m   Office Floor 19 2,164 sq m   Office Floor 17 2,164 sq m   Office Floor 18 2,164 sq m   Office Floor 13 2,135 sq m   Office Floor 13 2,135 sq m   Office Floor 12 2,136 sq m   Office Floor 12 2,136 sq m </td |



## **Ground Floor Low Rise**

1,315 SQ M

# Floor 06 Low Rise

1,997 SQ M



Balcony

#### **Floor 07 Low Rise**

2,000 SQ M

2,137 SQ M



- Goods Lift / Fire Lift
- Balcony

# Floor 10 Low Rise

#### Floor 26 Mid Rise

2,132 SQ M

2,080 SQ M



# Floor 28 Mid Rise

## Floor 30 High Rise

1,952 SQ M

1,869 SQ M



Balcony

# Floor 31 High Rise



## Floor 32 High Rise

1,778 SQ M

#### 744 SQ M





- Office Space
- Core Areas
- Passenger Lifts
- Goods Lift / Fire Lift
- Balcony

# Floor 40 High Rise

North Tower

N



# Spaceplan 1

Typical plan of approx. 2,100 sq m Occupancy capacity of more than 200 employees per floor



 $\mathcal{O}_{\mathcal{O}}^{\mathcal{O}}$ 

 $\hat{\mathbf{c}}$ 



Typical plan of approx. 2,100 sq m Occupancy capacity of more than 200 employees per floor





Floor 00

T

ГI

F







Floor 10 2,137 SQ M



Floor 20 2,134 SQ M



Floor 21 2,134 SQ M



Floor 12 2,136 SQ M



Floor 22 2,134 SQ M



E.

Floor 13 2,135 SQ M



Floor 23 2,162 SQ M



Floor 14 2,136 SQ M



Floor 24 TECHNICAL 2,162 SQ M



Floor 25 AMENITY 2,126 SQ M

Floor 30 1,952 SQ M



Floor 31 1,869 SQ M



Floor 32 1,778 SQ M



Floor 33 1,610 SQ M



Floor 34 1,535 SQ M

E ТÚ F 

Fl