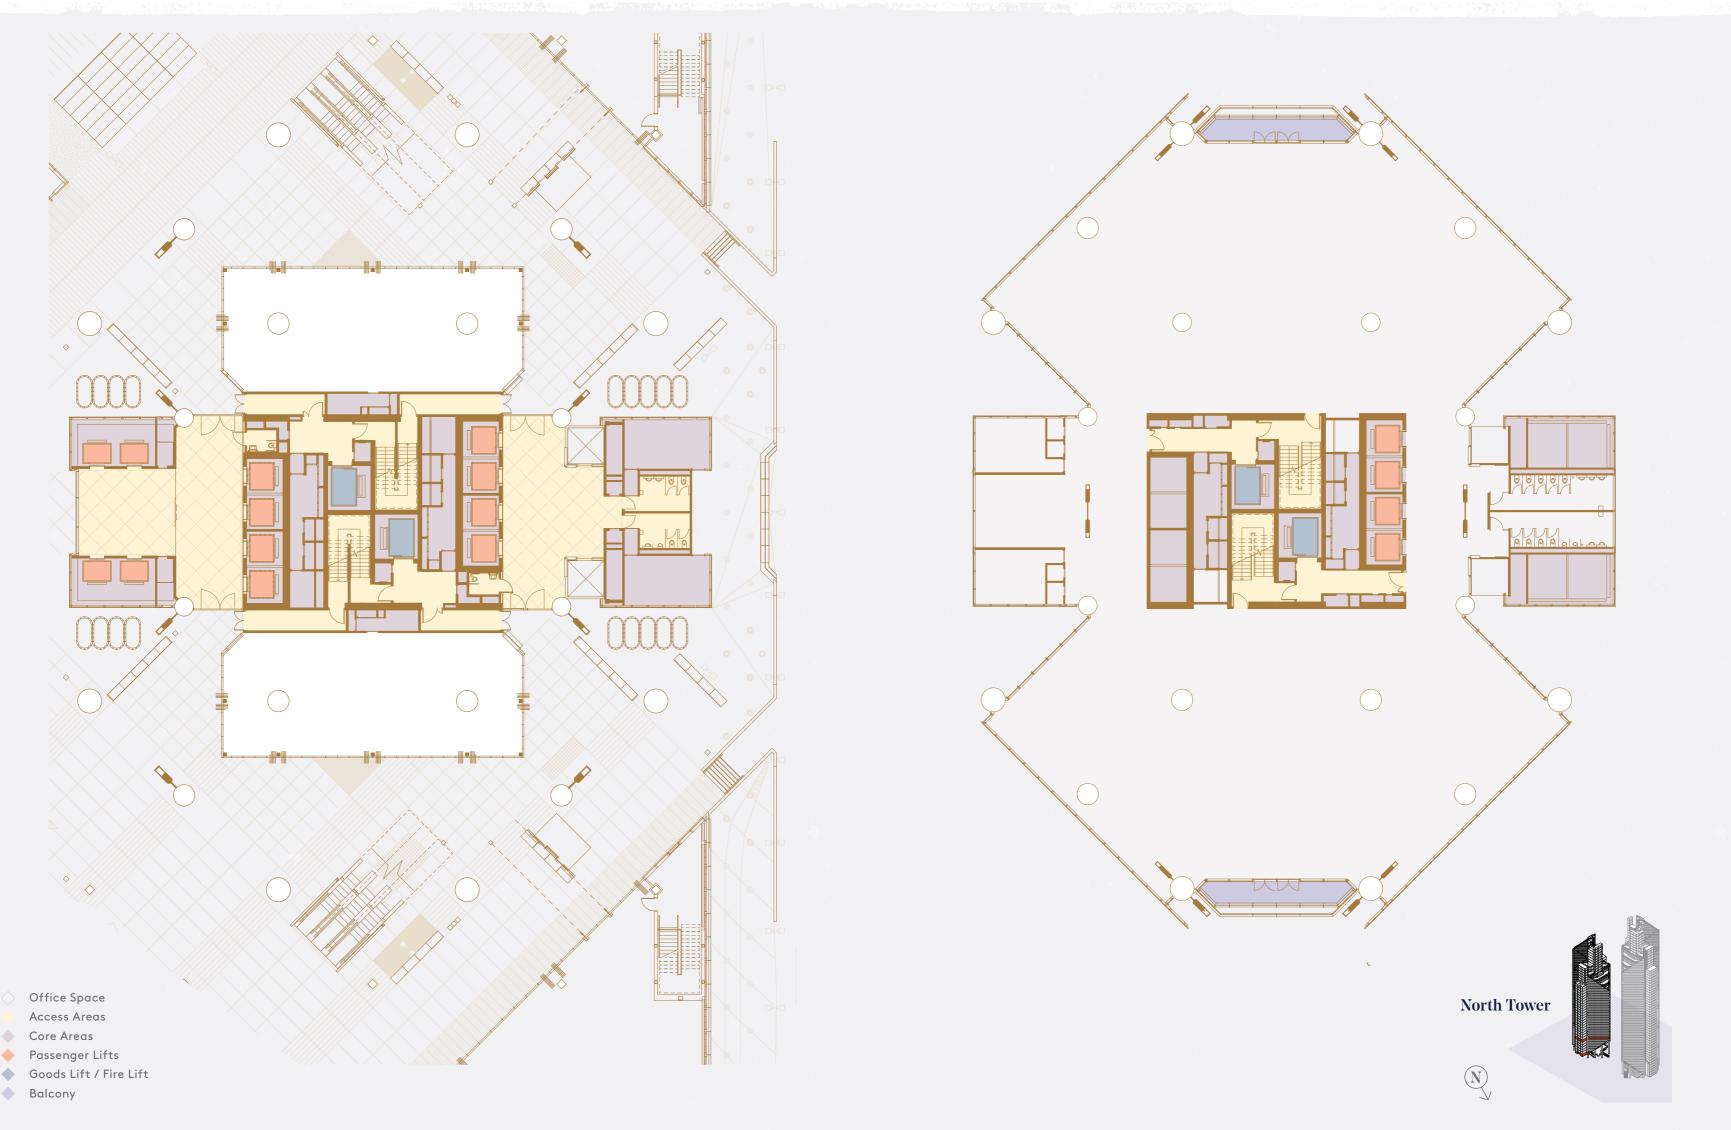

## **Ground Floor Low Rise**

1,315 SQ M

#### **Floor 07 Low Rise**

2,000 SQ M

2,137 SQ M

- Goods Lift / Fire Lift
- Balcony