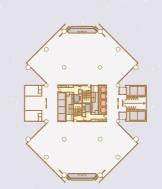

Lift
- Balcony

# Floor 40 High Rise

North Tower

N



# Spaceplan 1

Typical plan of approx. 2,100 sq m Occupancy capacity of more than 200 employees per floor



 $\mathcal{O}_{\mathcal{O}}^{\mathcal{O}}$ 

 $\hat{\mathbf{c}}$ 



Typical plan of approx. 2,100 sq m Occupancy capacity of more than 200 employees per floor





Floor 00

T

ГI

F







Floor 10 2,137 SQ M



Floor 20 2,134 SQ M



Floor 21 2,134 SQ M



Floor 12 2,136 SQ M



Floor 22 2,134 SQ M



E.

Floor 13 2,135 SQ M



Floor 23 2,162 SQ M



Floor 14 2,136 SQ M



Floor 24 TECHNICAL 2,162 SQ M



Floor 25 AMENITY 2,126 SQ M

Floor 30 1,952 SQ M



Floor 31 1,869 SQ M



Floor 32 1,778 SQ M



Floor 33 1,610 SQ M



Floor 34 1,535 SQ M

E ТÚ F 

Floor 35 1,483 SQ M







Floor 40 744 SQ M

Floor 42 TECHNICAL









Floor 02 SERVICES 1,148 SQ M Floor 03 SERVICES 1,089 SQ M Floor 04 SERVICES 1,683 SQ M

F La.

Floor 16 2,164 SQ M

E

La

















Floor 26 2,132 SQ M



Floor 07 2,000 SQ M



Floor 17 2,164 SQ M



Floor 27 2,170 SQ M



Floor 08 2,137 SQ M



Floor 18 2,164 SQ M



Floor 28 2,080 SQ M



Floor 09 2,137 SQ M



Floor 19 2,162 SQ M



Floor 29 2,015 SQ M

Floor 36 1,033 SQ M



Floor 37 1,023 SQ M



Floor 38 946 SQ M



Floor 39 862 SQ M

Please get in touch for the latest exciting opportunities at Atrio.

#### QBO

Calle 93A No. 13-24, Piso 7, Bogota Colombia

Tel: 748 05 05 Email: info@atrio.com.co atrio.com.co

None of the elements contained in this material should be considered as exact, explicit, or tactical representation of the details or final finishes of the units that