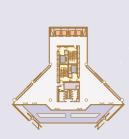

# Floor 06 Low Rise

1,997 SQ M

Balcony

#### **Floor 07 Low Rise**

2,000 SQ M

2,137 SQ M

- Goods Lift / Fire Lift
- Balcony