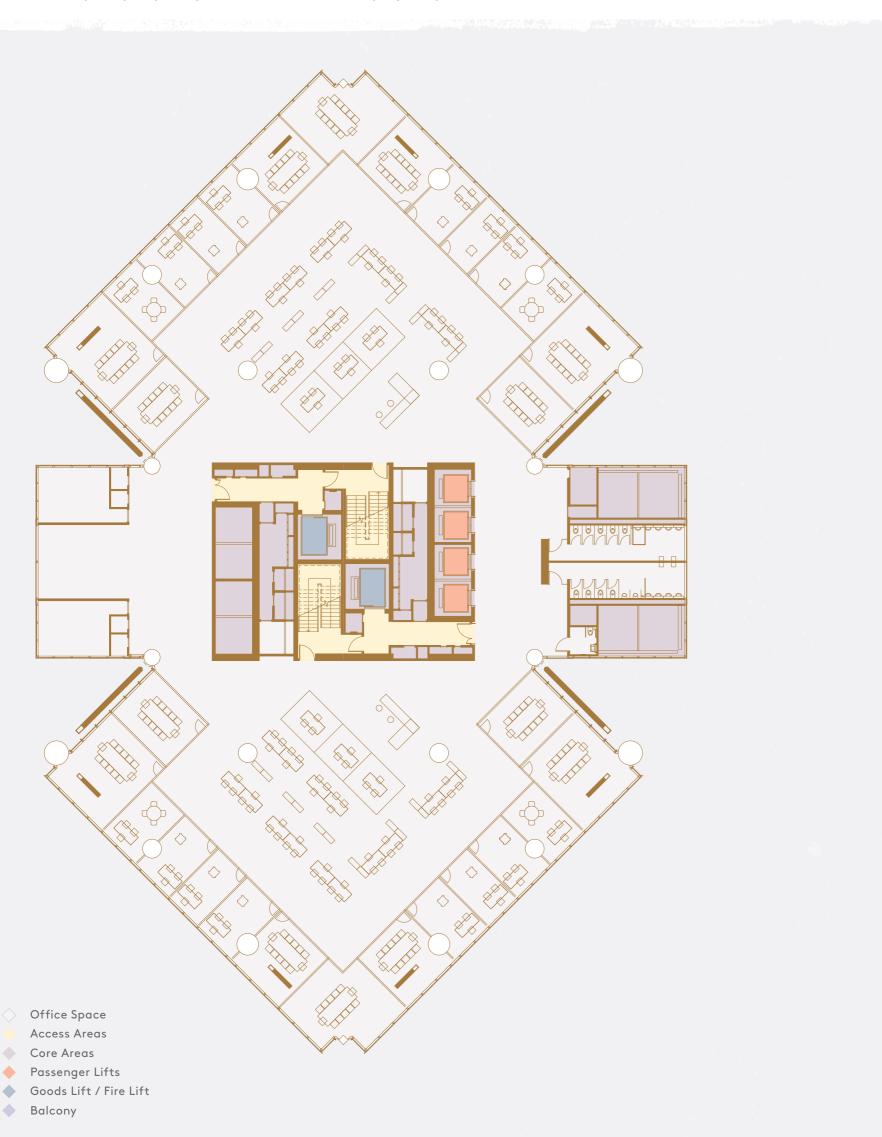

# Spaceplan 1

Typical plan of approx. 2,100 sq m Occupancy capacity of more than 200 employees per floor

 $\mathcal{O}_{\mathcal{O}}^{\mathcal{O}}$ 

 $\hat{\mathbf{c}}$ 

Typical plan of approx. 2,100 sq m Occupancy capacity of more than 200 employees per floor