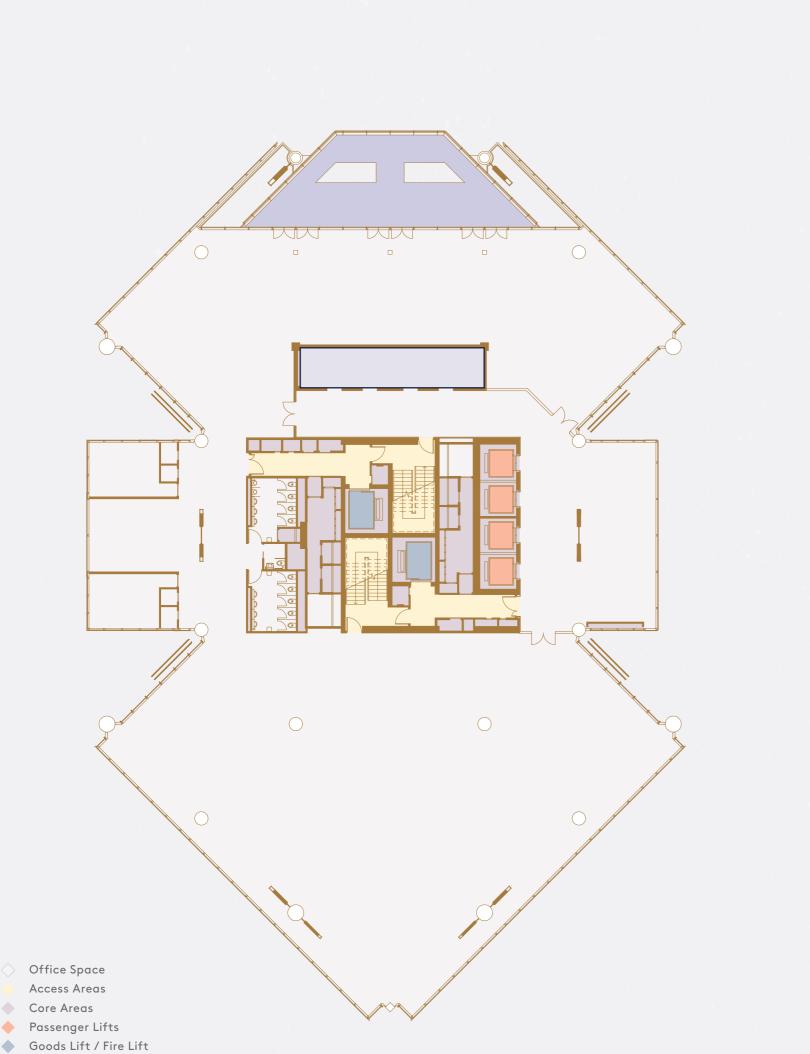

2,170 sq m   Office Floor 26 2,162 sq m   Office Floor 27 2,162 sq m   Office Floor 23 2,162 sq m   Office Floor 21 2,134 sq m   Office Floor 19 2,162 sq m   Office Floor 12 2,134 sq m   Office Floor 19 2,162 sq m   Office Floor 19 2,162 sq m   Office Floor 19 2,162 sq m   Office Floor 19 2,164 sq m   Office Floor 17 2,164 sq m   Office Floor 18 2,164 sq m   Office Floor 13 2,135 sq m   Office Floor 13 2,135 sq m   Office Floor 12 2,136 sq m   Office Floor 12 2,136 sq m </td |



## **Ground Floor Low Rise**

1,315 SQ M

# Floor 06 Low Rise

1,997 SQ M



Balcony

#### **Floor 07 Low Rise**

2,000 SQ M

2,137 SQ M



- Goods Lift / Fire Lift
- Balcony

# Floor 10 Low Rise

#### Floor 26 Mid Rise

2,132 SQ M

2,080 SQ M



# Floor 28 Mid Rise

## Floor 30 High Rise

1,952 SQ M

1,869 SQ M



Balcony

# Floor 31 High Rise



## Floor 32 High Rise

1,778 SQ M

#### 744 SQ M





- Office Space
- Core Areas
- Passenger Lifts
- Goods Lift / Fire Lift
- Balcony

# Floor 40 High Rise

North Tower

N



# Spaceplan 1

Typical plan of approx. 2,100 sq m Occupancy capacity of more than 200 employees per floor



 $\mathcal{O}_{\mathcal{O}}^{\mathcal{O}}$ 

 $\hat{\mathbf{c}}$ 



Typical plan of approx. 2,100 sq m Occupancy capacity of more than 200 employees per floor





Floor 00

T

ГI

F







Floor 10 2,137 SQ M



Floor 20 2,134 SQ M



Floor 21 2,134 SQ M



Floor 12 2,136 SQ M



Floor 22 2,134 SQ M



E.

Floor 13 2,135 SQ M



Floor 23 2,162 SQ M



Floor 14 2,136 SQ M



Floor 24 TECHNICAL 2,162 SQ M



Floor 25 AMENITY 2,126 SQ M

Floor 30 1,952 SQ M



Floor 31 1,869 S