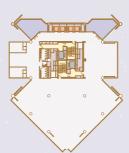

Rise

1,778 SQ M

#### 744 SQ M





- Office Space
- Core Areas
- Passenger Lifts
- Goods Lift / Fire Lift
- Balcony

# Floor 40 High Rise

North Tower

N



# Spaceplan 1

Typical plan of approx. 2,100 sq m Occupancy capacity of more than 200 employees per floor



 $\mathcal{O}_{\mathcal{O}}^{\mathcal{O}}$ 

 $\hat{\mathbf{c}}$ 



Typical plan of approx. 2,100 sq m Occupancy capacity of more than 200 employees per floor





Floor 00

T

ГI

F







Floor 10 2,137 SQ M



Floor 20 2,134 SQ M



Floor 21 2,134 SQ M



Floor 12 2,136 SQ M



Floor 22 2,134 SQ M



E.

Floor 13 2,135 SQ M



Floor 23 2,162 SQ M



Floor 14 2,136 SQ M



Floor 24 TECHNICAL 2,162 SQ M



Floor 25 AMENITY 2,126 SQ M

Floor 30 1,952 SQ M



Floor 31 1,869 SQ M



Floor 32 1,778 SQ M



Floor 33 1,610 SQ M



Floor 34 1,535 SQ M

E ТÚ F 

Floor 35 1,483 SQ M







Floor 40 744 SQ M

Floor 42 TECHNICAL









Floor 02 SERVICES 1,148 SQ M Floor 03 SERVICES 1,089 SQ M Floor 04 SERVICES 1,683 SQ M

F La.

Floor 16 2,164 SQ M

E

La

















Floor 26 2,132 SQ M



Floor 07 2,000 SQ M



Floor 17 2,164 SQ M



Floor 27 2,170 SQ M



Floor 08 2,137 SQ M



Floor 18 2,164 SQ M



Floor 28 2,080 SQ M



Floor 09 2,137 SQ M



Floor 19 2,162 SQ M



Floor 29 2,015 SQ M

Floor 36 1,033 SQ M



Floor 37 1,023 SQ M



Floor 38 946 SQ M



Floor 39 862 SQ M

Please get in touch for the latest exciting opportunities at Atrio.

#### QBO

Calle 93A No. 13-24, Piso 7, Bogota Colombia

Tel: 748 05 05 Email: info@atrio.com.co atrio.com.co

None of the elements contained in this material should be cons