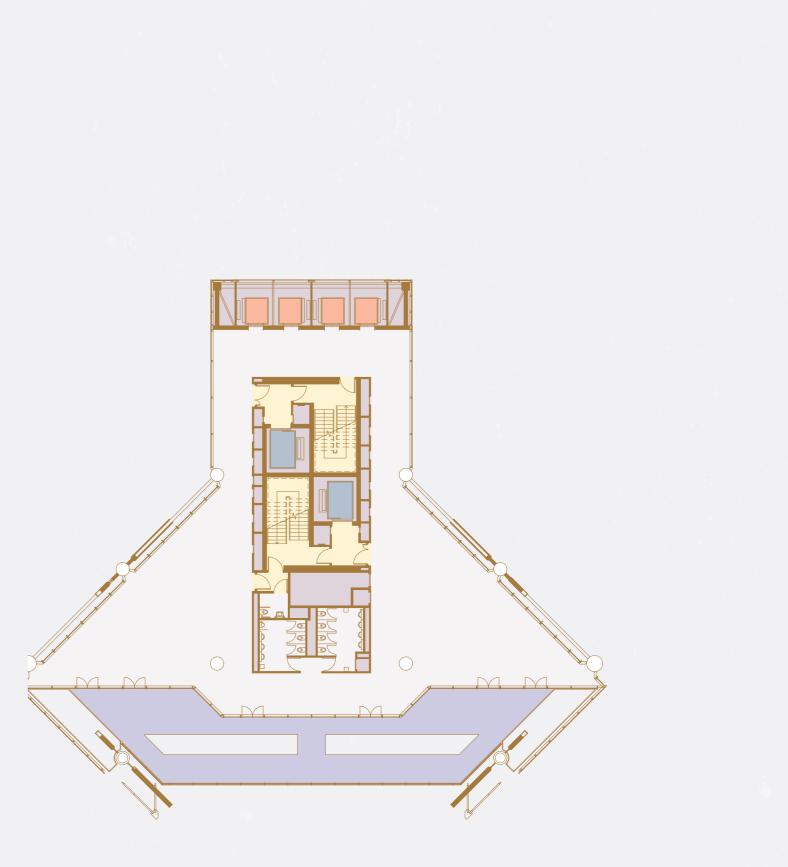

# Floor 06 Low Rise

1,997 SQ M

Balcony

#### **Floor 07 Low Rise**

2,000 SQ M

2,137 SQ M

- Goods Lift / Fire Lift
- Balcony