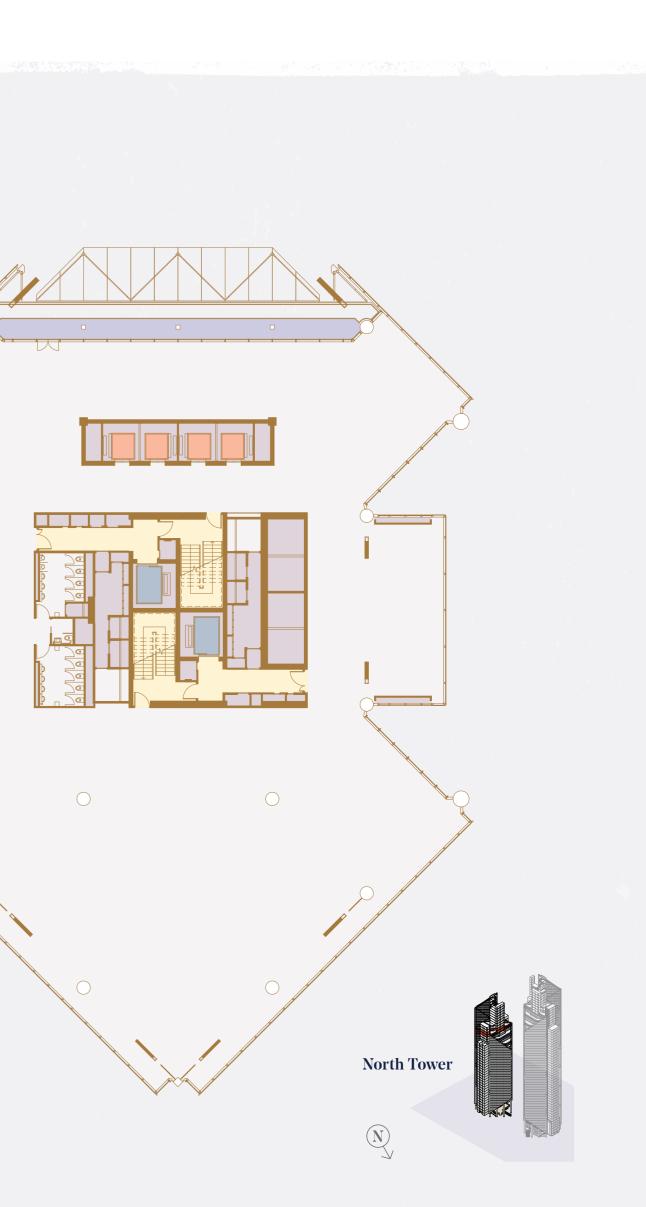

#### 744 SQ M

- Office Space
- Core Areas
- Passenger Lifts
- Goods Lift / Fire Lift
- Balcony

# Floor 40 High Rise

North Tower

N