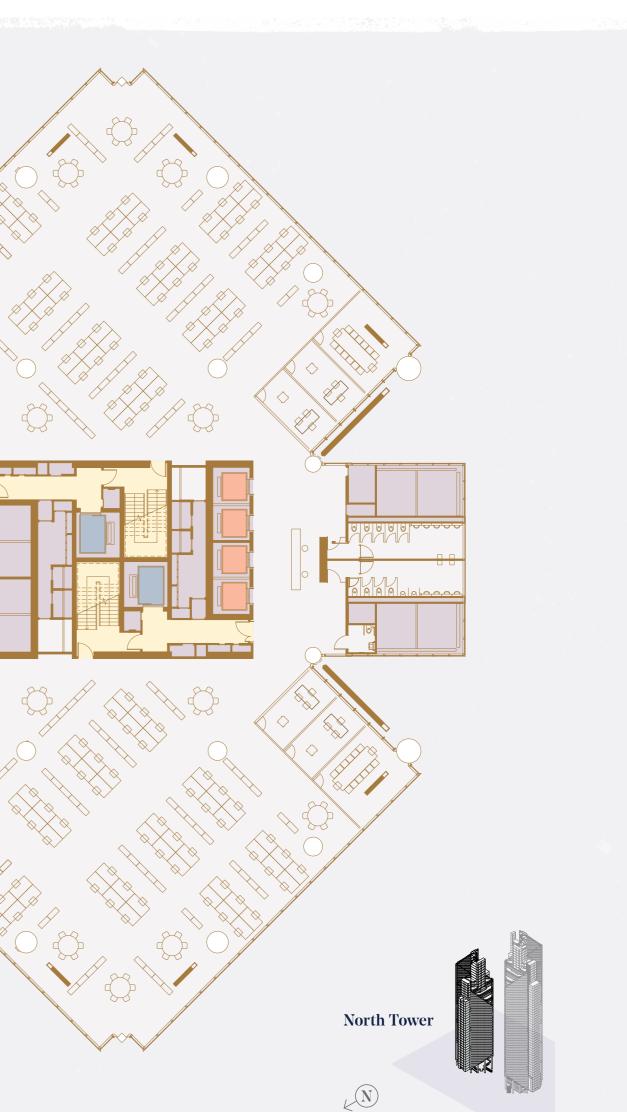

## **Ground Floor Low Rise**

1,315 SQ M

# Floor 06 Low Rise

1,997 SQ M



Balcony

#### **Floor 07 Low Rise**

2,000 SQ M

2,137 SQ M



- Goods Lift / Fire Lift
- Balcony

# Floor 10 Low Rise

#### Floor 26 Mid Rise

2,132 SQ M

2,080 SQ M



# Floor 28 Mid Rise

## Floor 30 High Rise

1,952 SQ M

1,869 SQ M



Balcony

# Floor 31 High Rise



## Floor 32 High Rise

1,778 SQ M

#### 744 SQ M





- Office Space
- Core Areas
- Passenger Lifts
- Goods Lift / Fire Lift
- Balcony

# Floor 40 High Rise

North Tower

N



# Spaceplan 1

Typical plan of approx. 2,100 sq m Occupancy capacity of more than 200 employees per floor



 $\mathcal{O}_{\mathcal{O}}^{\mathcal{O}}$ 

 $\hat{\mathbf{c}}$ 



Typical plan of approx. 2,100 sq m Occupancy capacity of more than 200 employees per floor





Floor 00

T

ГI

F







Floor 10 2,137 SQ M



Floor 20 2,134 SQ M



Floor 21 2,134 SQ M



Floor 12 2,136 SQ M



Floor 22 2,134 SQ M



E.

Floor 13 2,135 SQ M



Floor 23 2,162 SQ M



Floor 14 2,136 SQ M



Floor 24 TECHNICAL 2,162 SQ M



Floor 25 AMENITY 2,126 SQ M

Floor 30 1,952 SQ M



Floor 31 1,869 SQ M



Floor 32 1,778 SQ M



Floor 33 1,610 SQ M



Floor 34 1,535 SQ M

E ТÚ F 

Floor 35 1,483 SQ M







Floor 40 744 SQ M

Floor 42 TECHNICAL









Floor 02 SERVICES 1,148 SQ M Floor 03 SERVICES 1,089 SQ M Floor 04 SERVICES 1,683 SQ M

F La.

Floor 16 2,164 SQ M

E

La

















Floor 26 2,132 SQ M



Floor 07 2,000 SQ M



Floor 17 2,164 SQ M



Floor 27 2,170 SQ M



Floor 08 2,137 SQ M



Floor 18 2,164 SQ M



Floor 28 2,080 SQ M



Floor 09 2,137 SQ M



F