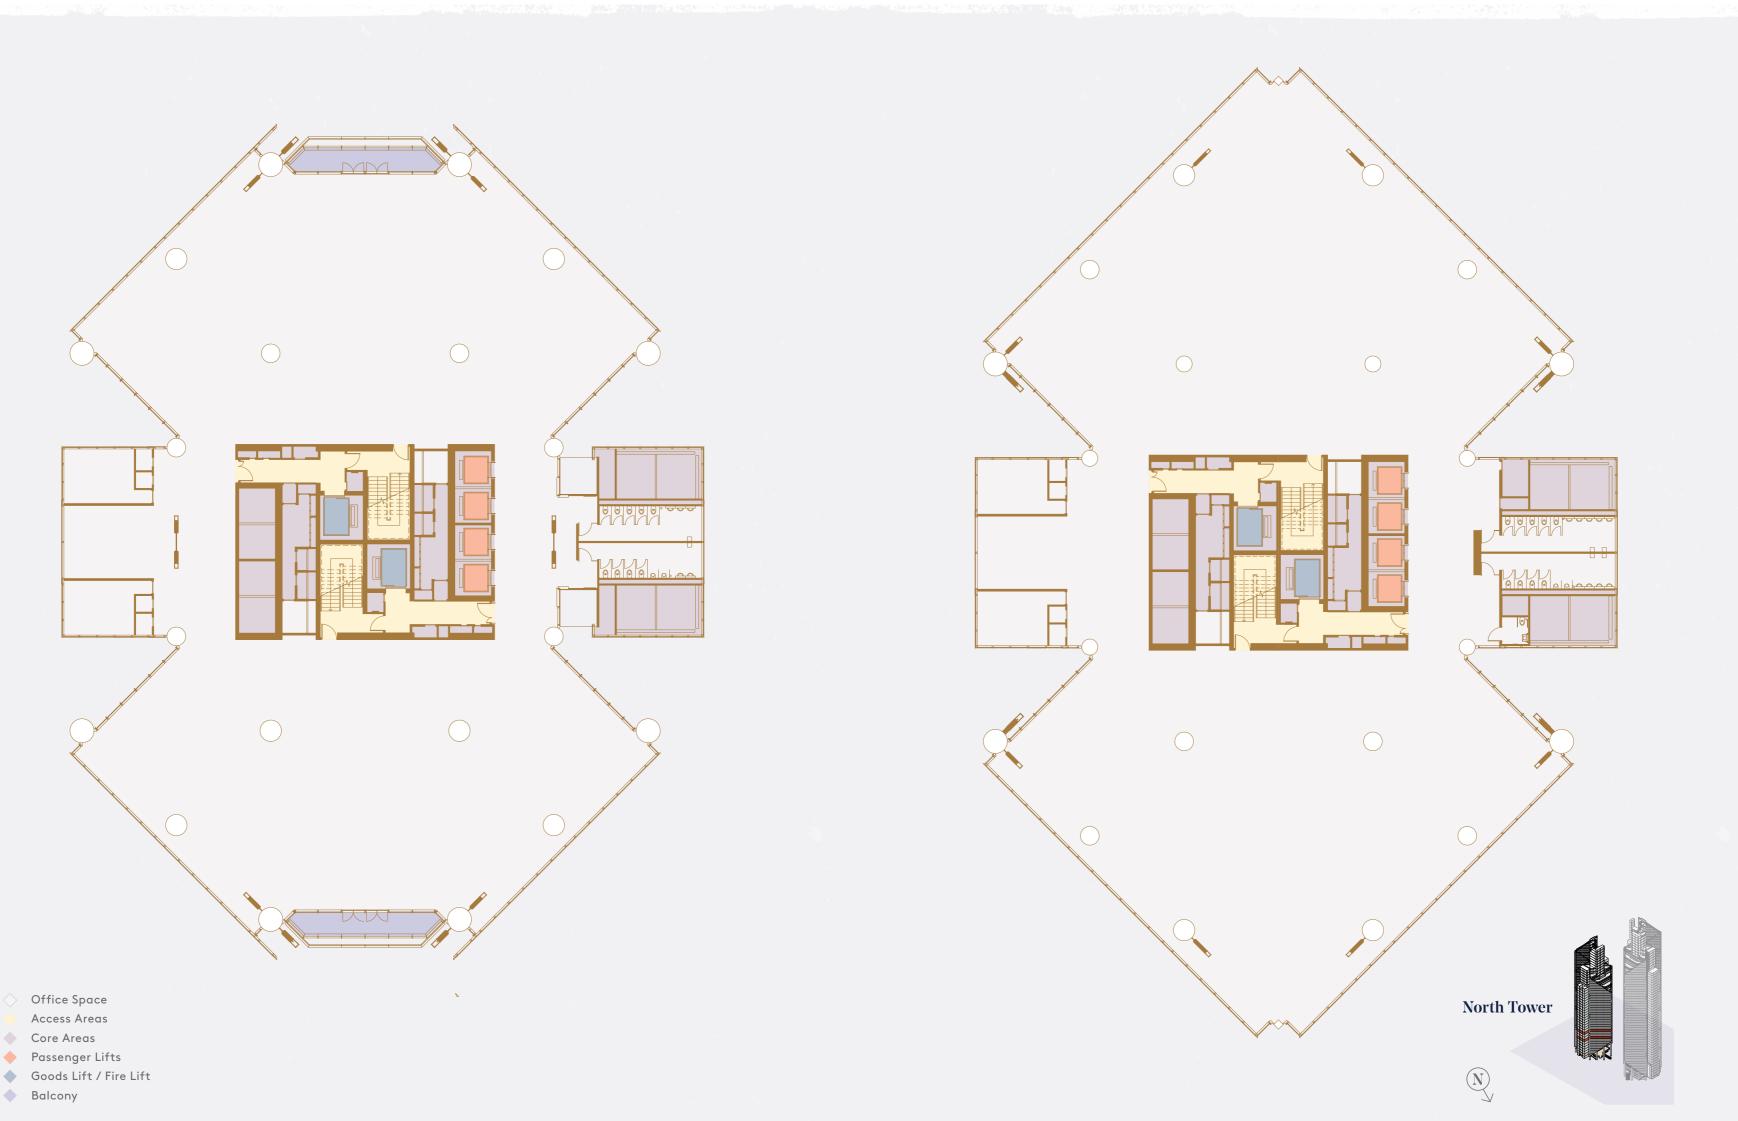

#### Floor 26 Mid Rise

2,132 SQ M

2,080 SQ M

# Floor 28 Mid Rise

## Floor 30 High Rise

1,952 SQ M

1,869 SQ M

Balcony