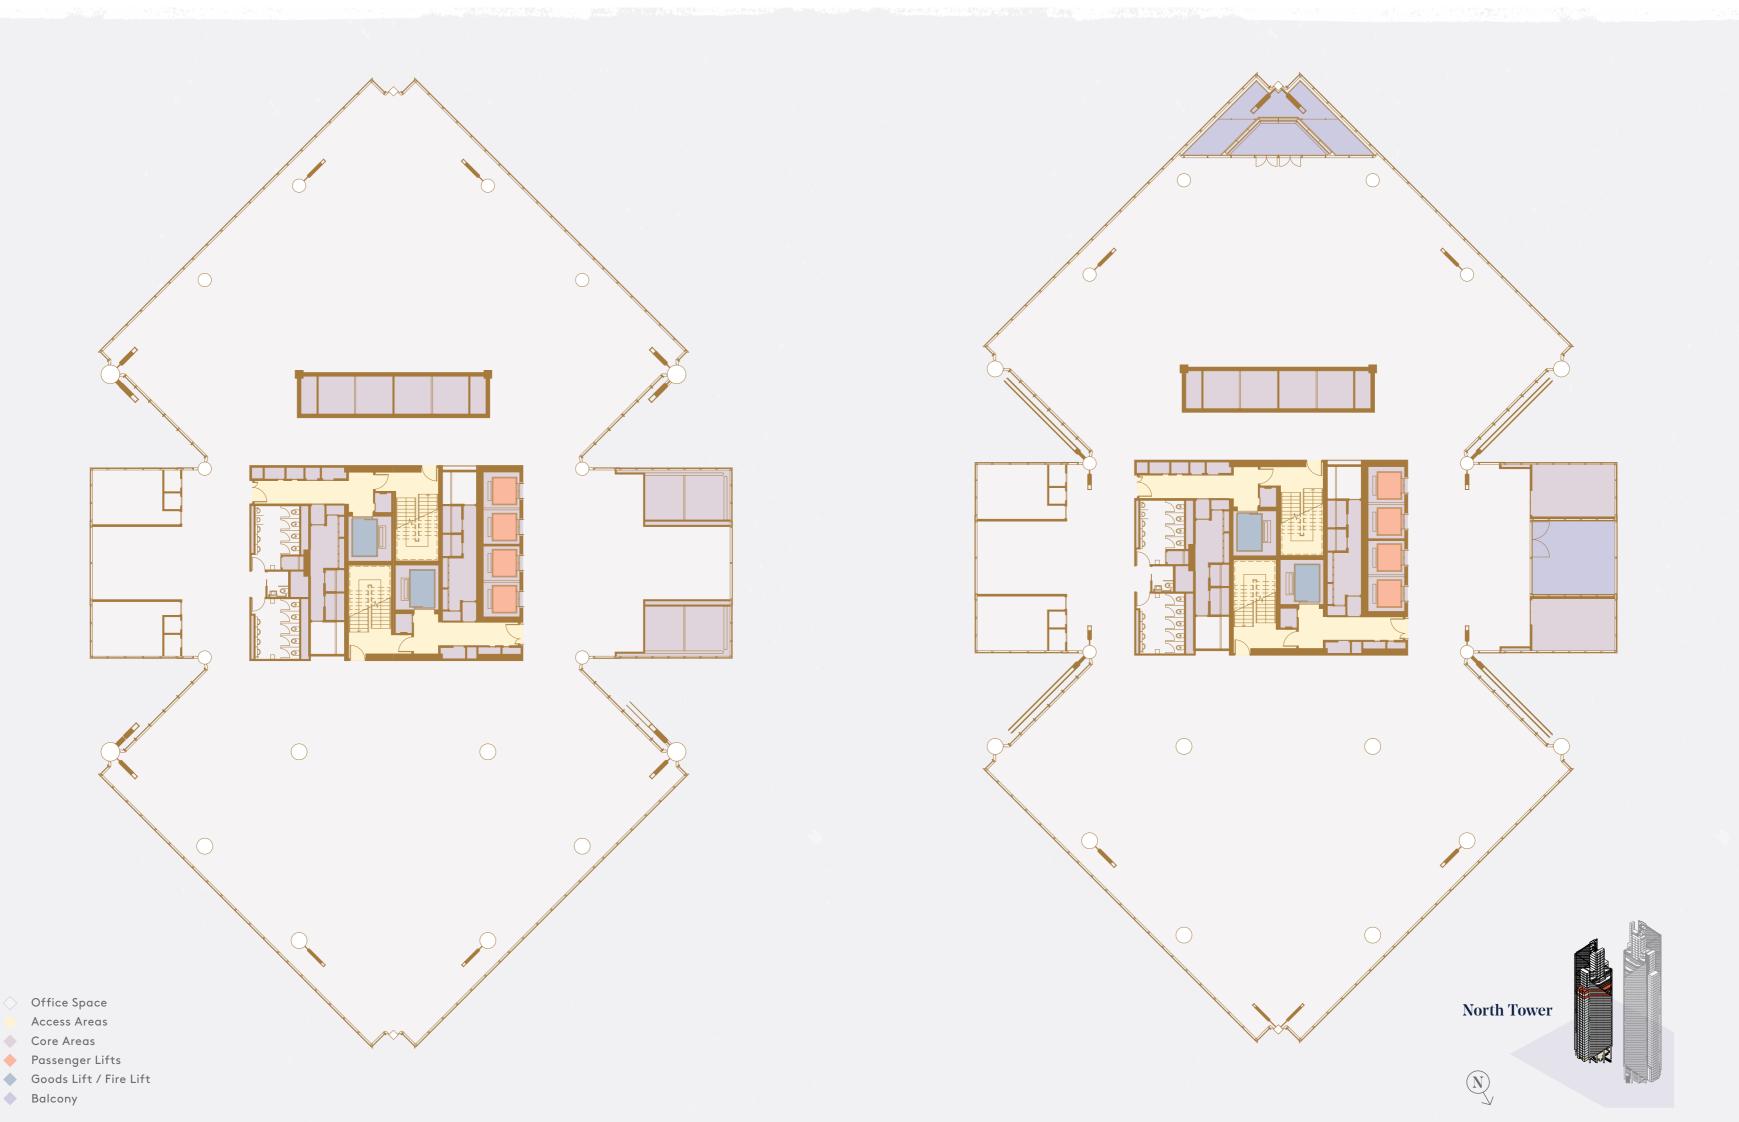

# Floor 06 Low Rise

1,997 SQ M

Balcony

#### **Floor 07 Low Rise**

2,000 SQ M

2,137 SQ M

- Goods Lift / Fire Lift
- Balcony

#### Floor 26 Mid Rise

2,132 SQ M

2,080 SQ M

# Floor 28 Mid Rise