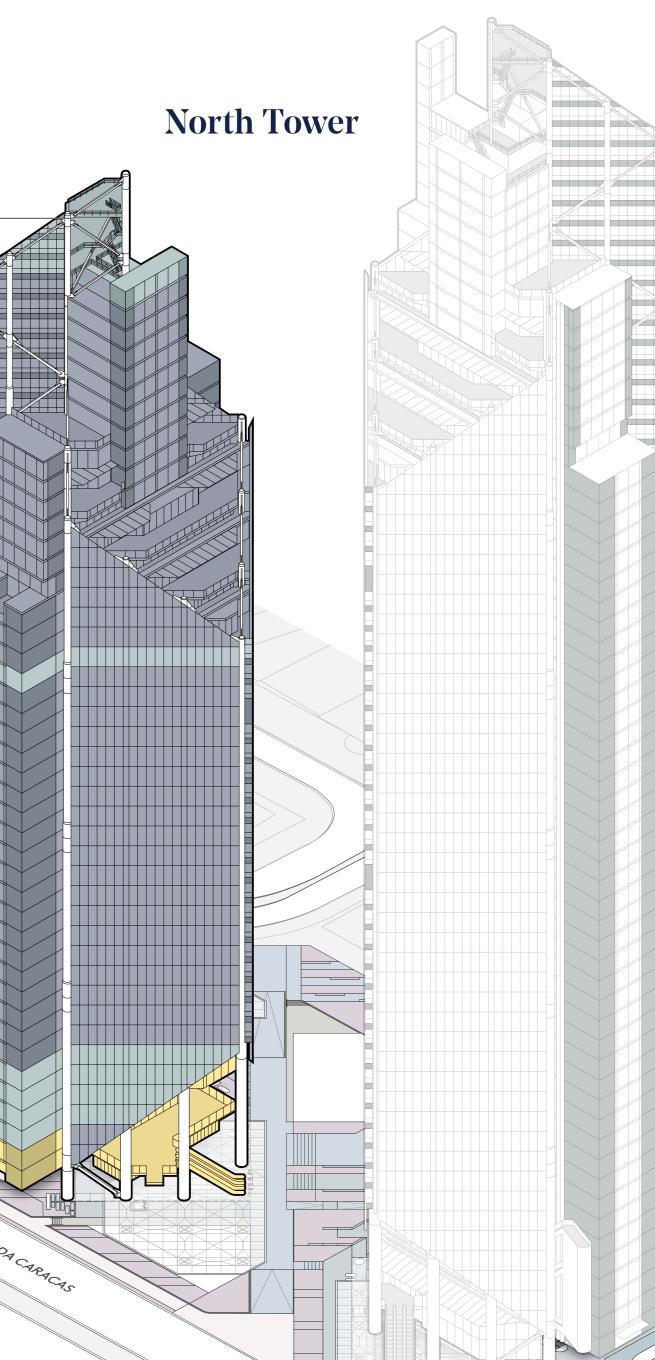

Office Lobby | Office Floor 39 862 sq m   Office Floor 38 946 sq m   Office Floor 36 1,033 sq m   Office Floor 35 1,483 sq m   Office Floor 31 1,610 sq m   Office Floor 32 1,778 sq m   Office Floor 31 1,869 sq m   Office Floor 22 2,015 sq m   Office Floor 28 2,080 sq m   Office Floor 26 2,126 sq m   Office Floor 27 2,170 sq m   Office Floor 26 2,162 sq m   Office Floor 27 2,162 sq m   Office Floor 23 2,162 sq m   Office Floor 21 2,134 sq m   Office Floor 19 2,162 sq m   Office Floor 12 2,134 sq m   Office Floor 19 2,162 sq m   Office Floor 19 2,162 sq m   Office Floor 19 2,162 sq m   Office Floor 19 2,164 sq m   Office Floor 17 2,164 sq m   Office Floor 18 2,164 sq m   Office Floor 13 2,135 sq m   Office Floor 13 2,135 sq m   Office Floor 12 2,136 sq m   Office Floor 12 2,136 sq m </td |



## **Ground Floor Low Rise**

1,315 SQ M

# Floor 06 Low Rise

1,997 SQ M



Balcony

#### **Floor 07 Low Rise**

2,000 SQ M

2,137 SQ M



- Goods Lift / Fire Lift
- Balcony

# Floor 10 Low Rise

#### Floor 26 Mid Rise

2,132 SQ M

2,080 SQ M



# Floor 28 Mid Rise

## Floor 30 High Rise

1,952 SQ M

1,869 SQ M



Balcony

# Floor 31 High Rise



## Floor 32 High Rise

1,778 SQ M

#### 744 SQ M





- Office Space
- Core Areas
- Passenger Lifts
- Goods Lift / Fire Lift
- Balcony

# Floor 40 High Rise

North Tower

N



# Spaceplan 1

Typical plan of approx. 2,100 sq m Occupancy capacity of more than 200 employees per floor



 $\mathcal{O}_{\mathcal{O}}^{\mathcal{O}}$ 

 $\hat{\mathbf{c}}$ 



Typical plan of approx. 2,100 sq m Occupancy capacity of more than 200 employees per floor