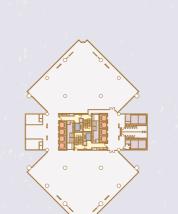

# Floor 06 Low Rise

1,997 SQ M

Balcony

#### **Floor 07 Low Rise**

2,000 SQ M

2,137 SQ M

- Goods Lift / Fire Lift
- Balcony