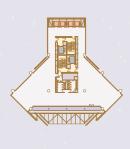

## Floor 30 High Rise

1,952 SQ M

1,869 SQ M

Balcony

# Floor 31 High Rise

## Floor 32 High Rise

1,778 SQ M

#### 744 SQ M

- Office Space
- Core Areas
- Passenger Lifts
- Goods Lift / Fire Lift
- Balcony

# Floor 40 High Rise

North Tower

N