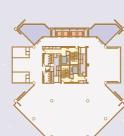

Fire Lift
- Balcony

# Floor 40 High Rise

North Tower

N



# Spaceplan 1

Typical plan of approx. 2,100 sq m Occupancy capacity of more than 200 employees per floor



 $\mathcal{O}_{\mathcal{O}}^{\mathcal{O}}$ 

 $\hat{\mathbf{c}}$ 



Typical plan of approx. 2,100 sq m Occupancy capacity of more than 200 employees per floor





Floor 00

T

ГI

F







Floor 10 2,137 SQ M



Floor 20 2,134 SQ M



Floor 21 2,134 SQ M



Floor 12 2,136 SQ M



Floor 22 2,134 SQ M



E.

Floor 13 2,135 SQ M



Floor 23 2,162 SQ M



Floor 14 2,136 SQ M



Floor 24 TECHNICAL 2,162 SQ M



Floor 25 AMENITY 2,126 SQ M

Floor 30 1,952 SQ M



Floor 31 1,869 SQ M



Floor 32 1,778 SQ M



Floor 33 1,610 SQ M



Floor 34 1,535 SQ M

E ТÚ F 

Floor 35 1,483 SQ M







Floor 40 744 SQ M

Floor 42 TECHNICAL









Floor 02 SERVICES 1,148 SQ M Floor 03 SERVICES 1,089 SQ M Floor 04 SERVICES 1,683 SQ M

F La.

Floor 16 2,164 SQ M

E

La

















Floor 26 2,132 SQ M



Floor 07 2,000 SQ M



Floor 17 2,164 SQ M



Floor 27 2,170 SQ M



Floor 08 2,137 SQ M



Floor 18 2,164 SQ M



Floor 28 2,080 SQ M



Floor 09 2,137 SQ M



Floor 19 2,162 SQ M



Floor 29 2,015 SQ M

Floor 36 1,033 SQ M



Floor 37 1,023 SQ M



Floor 38 946 SQ M



Floor 39 862 SQ M

Please get in touch for the latest exciting opportunities at Atrio.

#### QBO

Calle 93A No. 13-24, Piso 7, Bogota Colombia

Tel: 748 05 05 Email: info@atrio.com.co atrio.com.co

None of the elements contained in this material should be considered as exact, explicit, or tactical representation of the details or final finishes of the unit