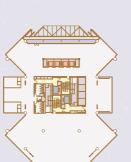

SQ M

1,869 SQ M



Balcony

# Floor 31 High Rise



## Floor 32 High Rise

1,778 SQ M

#### 744 SQ M





- Office Space
- Core Areas
- Passenger Lifts
- Goods Lift / Fire Lift
- Balcony

# Floor 40 High Rise

North Tower

N



# Spaceplan 1

Typical plan of approx. 2,100 sq m Occupancy capacity of more than 200 employees per floor



 $\mathcal{O}_{\mathcal{O}}^{\mathcal{O}}$ 

 $\hat{\mathbf{c}}$ 



Typical plan of approx. 2,100 sq m Occupancy capacity of more than 200 employees per floor





Floor 00

T

ГI

F







Floor 10 2,137 SQ M



Floor 20 2,134 SQ M



Floor 21 2,134 SQ M



Floor 12 2,136 SQ M



Floor 22 2,134 SQ M



E.

Floor 13 2,135 SQ M



Floor 23 2,162 SQ M



Floor 14 2,136 SQ M



Floor 24 TECHNICAL 2,162 SQ M



Floor 25 AMENITY 2,126 SQ M

Floor 30 1,952 SQ M



Floor 31 1,869 SQ M



Floor 32 1,778 SQ M



Floor 33 1,610 SQ M



Floor 34 1,535 SQ M

E ТÚ F 

Floor 35 1,483 SQ M







Floor 40 744 SQ M

Floor 42 TECHNICAL









Floor 02 SERVICES 1,148 SQ M Floor 03 SERVICES 1,089 SQ M Floor 04 SERVICES 1,683 SQ M

F La.

Floor 16 2,164 SQ M

E

La

















Floor 26 2,132 SQ M



Floor 07 2,000 SQ M



Floor 17 2,164 SQ M



Floor 27 2,170 SQ M



Floor 08 2,137 SQ M



Floor 18 2,164 SQ M



Floor 28 2,080 SQ M



Floor 09 2,137 SQ M



Floor 19 2,162 SQ M



Floor 29 2,015 SQ M

Floor 36 1,033 SQ M



Floor 37 1,023 SQ M



Floor 38 946 SQ M



Floor 39 862 SQ M

Please get in touch for the latest exciting opportunities at Atrio.

#### QBO

Calle 93A No. 13-24, Piso 7, Bogota Colombia

Tel: 748 05 05 Email: info@atrio.com.co atrio.c