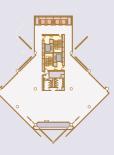

## **Ground Floor Low Rise**

1,315 SQ M

# Floor 06 Low Rise

1,997 SQ M

Balcony

#### **Floor 07 Low Rise**

2,000 SQ M

2,137 SQ M

- Goods Lift / Fire Lift
- Balcony