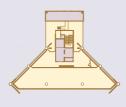

## Floor 30 High Rise

1,952 SQ M

1,869 SQ M

Balcony

# Floor 31 High Rise

## Floor 32 High Rise

1,778 SQ M

#### 744 SQ M

- Office Space
- Core Areas
- Passenger Lifts
- Goods Lift / Fire Lift
- Balcony

# Floor 40 High Rise

North Tower

N