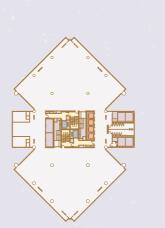

Balcony

# Floor 10 Low Rise

#### Floor 26 Mid Rise

2,132 SQ M

2,080 SQ M



# Floor 28 Mid Rise

## Floor 30 High Rise

1,952 SQ M

1,869 SQ M



Balcony

# Floor 31 High Rise



## Floor 32 High Rise

1,778 SQ M

#### 744 SQ M





- Office Space
- Core Areas
- Passenger Lifts
- Goods Lift / Fire Lift
- Balcony

# Floor 40 High Rise

North Tower

N



# Spaceplan 1

Typical plan of approx. 2,100 sq m Occupancy capacity of more than 200 employees per floor



 $\mathcal{O}_{\mathcal{O}}^{\mathcal{O}}$ 

 $\hat{\mathbf{c}}$ 



Typical plan of approx. 2,100 sq m Occupancy capacity of more than 200 employees per floor





Floor 00

T

ГI

F







Floor 10 2,137 SQ M



Floor 20 2,134 SQ M



Floor 21 2,134 SQ M



Floor 12 2,136 SQ M



Floor 22 2,134 SQ M



E.

Floor 13 2,135 SQ M



Floor 23 2,162 SQ M



Floor 14 2,136 SQ M



Floor 24 TECHNICAL 2,162 SQ M



Floor 25 AMENITY 2,126 SQ M

Floor 30 1,952 SQ M



Floor 31 1,869 SQ M



Floor 32 1,778 SQ M



Floor 33 1,610 SQ M



Floor 34 1,535 SQ M

E ТÚ F 

Floor 35 1,483 SQ M







Floor 40 744 SQ M

Floor 42 TECHNICAL









Floor 02 SERVICES 1,148 SQ M Floor 03 SERVICES 1,089 SQ M Floor 04 SERVICES 1,683 SQ M

F La.

Floor 16 2,164 SQ M

E

La

















Floor 26 2,132 SQ M



Floor 07 2,000 SQ M



Floor 17 2,164 SQ M



Floor 27 2,170 SQ M



Floor 08 2,137 SQ M



Floor 18 2,164 SQ M



Floor 28 2,080 SQ M



Floor 09 2,137 SQ M



Floor 19 2,162 SQ M



Floor 29 2,015 SQ M

Floor 36 1,033 SQ M



Floor 37 1,023 SQ M



Floor 38 946 SQ M



Floor 39 862 SQ M

Please get in touch for the latest exciti