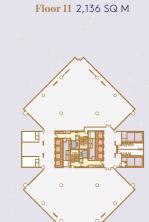

Floor 00

T

ГI

F

Floor 10 2,137 SQ M

Floor 20 2,134 SQ M

Floor 21 2,134 SQ M

Floor 12 2,136 SQ M