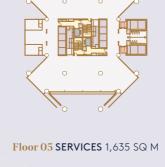

Floor 02 SERVICES 1,148 SQ M Floor 03 SERVICES 1,089 SQ M Floor 04 SERVICES 1,683 SQ M

F La.

Floor 16 2,164 SQ M

E

La

Floor 26 2,132 SQ M

Floor 07 2,000 SQ M

Floor 17 2,164 SQ M