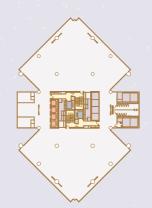

w Rise

#### Floor 26 Mid Rise

2,132 SQ M

2,080 SQ M



# Floor 28 Mid Rise

## Floor 30 High Rise

1,952 SQ M

1,869 SQ M



Balcony

# Floor 31 High Rise



## Floor 32 High Rise

1,778 SQ M

#### 744 SQ M





- Office Space
- Core Areas
- Passenger Lifts
- Goods Lift / Fire Lift
- Balcony

# Floor 40 High Rise

North Tower

N



# Spaceplan 1

Typical plan of approx. 2,100 sq m Occupancy capacity of more than 200 employees per floor



 $\mathcal{O}_{\mathcal{O}}^{\mathcal{O}}$ 

 $\hat{\mathbf{c}}$ 



Typical plan of approx. 2,100 sq m Occupancy capacity of more than 200 employees per floor





Floor 00

T

ГI

F







Floor 10 2,137 SQ M



Floor 20 2,134 SQ M



Floor 21 2,134 SQ M



Floor 12 2,136 SQ M



Floor 22 2,134 SQ M



E.

Floor 13 2,135 SQ M



Floor 23 2,162 SQ M



Floor 14 2,136 SQ M



Floor 24 TECHNICAL 2,162 SQ M



Floor 25 AMENITY 2,126 SQ M

Floor 30 1,952 SQ M



Floor 31 1,869 SQ M



Floor 32 1,778 SQ M



Floor 33 1,610 SQ M



Floor 34 1,535 SQ M

E ТÚ F 

Floor 35 1,483 SQ M







Floor 40 744 SQ M

Floor 42 TECHNICAL









Floor 02 SERVICES 1,148 SQ M Floor 03 SERVICES 1,089 SQ M Floor 04 SERVICES 1,683 SQ M

F La.

Floor 16 2,164 SQ M

E

La

















Floor 26 2,132 SQ M



Floor 07 2,000 SQ M



Floor 17 2,164 SQ M



Floor 27 2,170 SQ M



Floor 08 2,137 SQ M



Floor 18 2,164 SQ M



Floor 28 2,080 SQ M



Floor 09 2,137 SQ M



Floor 19 2,162 SQ M



Floor 29 2,015 SQ M

Floor 36 1,033 SQ M



Floor 37 1,023 SQ M



Floor 38 946 SQ M



Floor 39 862 SQ M

Please get in touch for the latest exciting opportunities at Atr