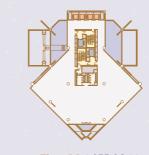

ire Lift
- Balcony

# Floor 40 High Rise

North Tower

N



# Spaceplan 1

Typical plan of approx. 2,100 sq m Occupancy capacity of more than 200 employees per floor



 $\mathcal{O}_{\mathcal{O}}^{\mathcal{O}}$ 

 $\hat{\mathbf{c}}$ 



Typical plan of approx. 2,100 sq m Occupancy capacity of more than 200 employees per floor





Floor 00

T

ГI

F







Floor 10 2,137 SQ M



Floor 20 2,134 SQ M



Floor 21 2,134 SQ M



Floor 12 2,136 SQ M



Floor 22 2,134 SQ M



E.

Floor 13 2,135 SQ M



Floor 23 2,162 SQ M



Floor 14 2,136 SQ M



Floor 24 TECHNICAL 2,162 SQ M



Floor 25 AMENITY 2,126 SQ M

Floor 30 1,952 SQ M



Floor 31 1,869 SQ M



Floor 32 1,778 SQ M



Floor 33 1,610 SQ M



Floor 34 1,535 SQ M

E ТÚ F 

Floor 35 1,483 SQ M







Floor 40 744 SQ M

Floor 42 TECHNICAL









Floor 02 SERVICES 1,148 SQ M Floor 03 SERVICES 1,089 SQ M Floor 04 SERVICES 1,683 SQ M

F La.

Floor 16 2,164 SQ M

E

La

















Floor 26 2,132 SQ M



Floor 07 2,000 SQ M



Floor 17 2,164 SQ M



Floor 27 2,170 SQ M



Floor 08 2,137 SQ M



Floor 18 2,164 SQ M



Floor 28 2,080 SQ M



Floor 09 2,137 SQ M



Floor 19 2,162 SQ M



Floor 29 2,015 SQ M

Floor 36 1,033 SQ M



Floor 37 1,023 SQ M



Floor 38 946 SQ M



Floor 39 862 SQ M

Please get in touch for the latest exciting opportunities at Atrio.

#### QBO

Calle 93A No. 13-24, Piso 7, Bogota Colombia

Tel: 748 05 05 Email: info@atrio.com.co atrio.com.co

None of the elements contained in this material should be considered as exact, explicit, or tactical representation of the details or final finishes of the units